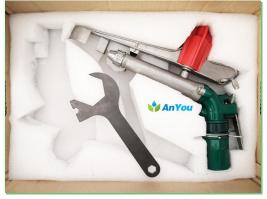

## PY40 Rain gun AY-1040

Due to the brass core and whole body painting, 2" PY40 Rain Gun is durable. This PY40 rain gun spray radius is long, equipped with 4 size nozzles and with one year warranty. Especially designed for Cucumber, Lettuce, Cabbage, Green pepper, Yellow Pepper, Carrot, Golden melon, Water melon, Plantain, Banana, Coffee, Maize, Corn, Wheat, etc.

### 1. Product Specification

| Rain Gun Size | 2"                    |
|---------------|-----------------------|
| Material      | Aluminum + brass core |
| Nozzle size   | 16, 18, 20, 22 mm     |
| Pressure      | 3-5 bar               |
| Radius        | 28-32 m               |
| Flow rate     | 22-36 m³/h            |
| Warranty      | One year              |