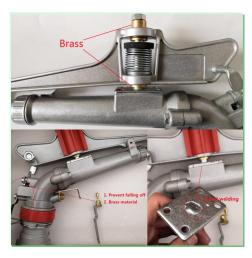

#### 2. Product Feature

- (1) Key parts: brass core
- (2) 4 nozzle for free: 16mm, 18mm, 20mm,
- 22mm
- (3) Whole body painting, more durable and beautiful
- (4) Spray better with special part
- (5) Long distance spray radius
- (6) Good welding
- (7) It is the circle operation, the angle is adjustable from 0 degree to 360 degree
- (8) With 1 year warranty
- (9) No need of land leveling