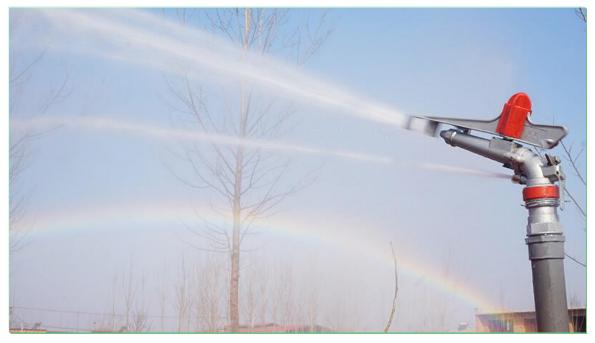

## PY40 Rain gun AY-1040

Due to the brass core and whole body painting, 2" PY40 Rain Gun is durable. This PY40 rain gun spray radius is long, equipped with 4 size nozzles and with one year warranty. Especially designed for Cucumber, Lettuce, Cabbage, Green pepper, Yellow Pepper, Carrot, Golden melon, Water melon, Plantain, Banana, Coffee, Maize, Corn, Wheat, etc.

#### 2. Product Feature

- (1) Key parts: brass core
- (2) 4 nozzle for free: 16mm, 18mm, 20mm,
- 22mm
- (3) Whole body painting, more durable and beautiful
- (4) Spray better with special part
- (5) Long distance spray radius
- (6) Good welding
- (7) It is the circle operation, the angle is adjustable from 0 degree to 360 degree
- (8) With 1 year warranty
- (9) No need of land leveling