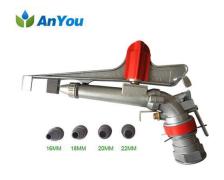

### 1. Product Specification

| Rain Gun Size | 2"                    |
|---------------|-----------------------|
| Material      | Aluminum + brass core |
| Nozzle size   | 16, 18, 20, 22 mm     |
| Pressure      | 3-5 bar               |
| Radius        | 28-32 m               |
| Flow rate     | 22-36 m³/h            |
| Warranty      | One year              |

#### 2. Product Feature

- (1) Key parts: brass core
- (2) 4 nozzle for free: 16mm, 18mm, 20mm,
- 22mm
- (3) Whole body painting, more durable and beautiful
- (4) Spray better with special part
- (5) Long distance spray radius
- (6) Good welding
- (7) It is the circle operation, the angle is adjustable from 0 degree to 360 degree
- (8) With 1 year warranty
- (9) No need of land leveling