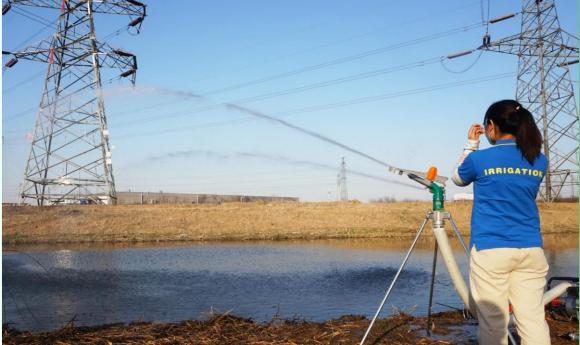

#### AnYou

Due to the brass core and whole body painting, 2.5" PY30 Rain Gun is durable. This PY30 rain gun spray radius is long. Especially designed for Cucumber, Lettuce, Cabbage, Green pepper, Yellow Pepper, Carrot, Golden melon, Water melon, Plantain, Banana, Coffee, Maize, Corn, Wheat, etc.

#### 2. Product Feature

- (1) Key parts: brass core
- (2) Whole body painting, more durable and beautiful
- (3) Spray better with special part
- (4) Long distance spray radius
- (5) Good welding
- (6) It is the circle operation, the angle is adjustable from 0 degree to 360 degree
- (7) No need of land leveling

#### 3. Application

Cucumber, Lettuce, Cabbage, Green pepper, Yellow Pepper, Carrot, Golden melon, Water melon, Plantain, Banana, Coffee, Maize, Corn, Wheat, etc.