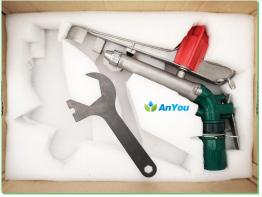

### PY50 Rain gun

#### AnYou

Due to the brass core and whole body painting, 2.5" PY30 Rain Gun is durable. This PY30 rain gun spray radius is long. Especially designed for Cucumber, Lettuce, Cabbage, Green pepper, Yellow Pepper, Carrot, Golden melon, Water melon, Plantain, Banana, Coffee, Maize, Corn, Wheat, etc.

#### 2. Product Feature

- (1) Key parts: brass core
- (2) Whole body painting, more durable and beautiful
- (3) Spray better with special part
- (4) Long distance spray radius
- (5) Good welding
- (6) It is the circle operation, the angle is adjustable from 0 degree to 360 degree
- (7) No need of land leveling