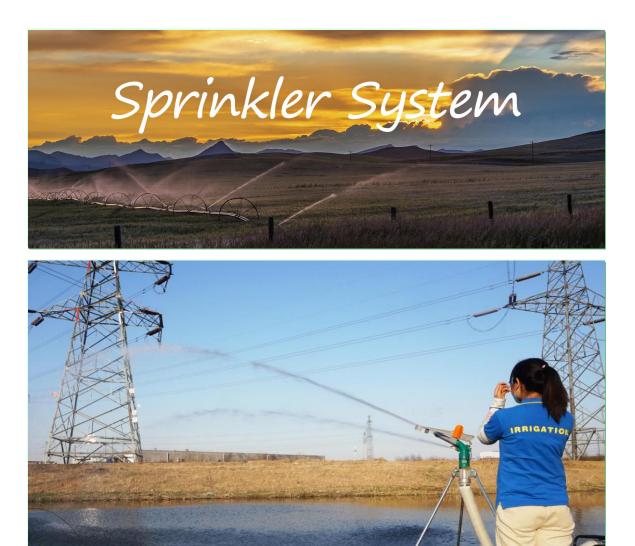

# Irrigation system

#### AnYou

Due to the brass core and whole body painting, 1.5" PY30 Rain Gun is durable. This PY30 rain gun spray radius is long. Especially designed for Cucumber, Lettuce, Cabbage, Green pepper, Yellow Pepper, Carrot, Golden melon, Water melon, Plantain, Banana, Coffee, Maize, Corn, Wheat, etc.