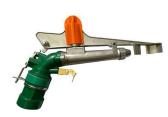

#### AnYou

Due to the brass core and whole body painting, 1.5" PY30 Rain Gun is durable. This PY30 rain gun spray radius is long. Especially designed for Cucumber, Lettuce, Cabbage, Green pepper, Yellow Pepper, Carrot, Golden melon, Water melon, Plantain, Banana, Coffee, Maize, Corn, Wheat, etc.

#### 1. Product Specification

| Rain Gun Size | 1.5"                  |
|---------------|-----------------------|
| Material      | Aluminum + brass core |
| Pressure      | 3-5 bar               |
| Radius        | 22-25 m               |
| Flow rate     | 7-9 m³/h              |

#### 2. Product Feature

- (1) Key parts: brass core
- (2) Whole body painting, more durable and beautiful
- (3) Spray better with special part
- (4) Long distance spray radius
- (5) Good welding
- (6) It is the circle operation, the angle is adjustable from 0 degree to 360 degree
- (7) No need of land leveling