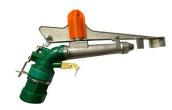

### PY40 Rain gun

#### AnYou

Due to the brass core and whole body painting, 2" PY40 Rain Gun is durable. This PY40 rain gun spray radius is long. Especially designed for Cucumber, Lettuce, Cabbage, Green pepper, Yellow Pepper, Carrot, Golden melon, Water melon, Plantain, Banana, Coffee, Maize, Corn, Wheat, etc.

#### 1. Product Specification

| Rain Gun Size | 2"                    |  |  |
|---------------|-----------------------|--|--|
| Material      | Aluminum + brass core |  |  |
| Pressure      | 3-5 bar               |  |  |
| Radius        | 26-30 m               |  |  |
| Flow rate     | 10.6-22.3 m³/h        |  |  |