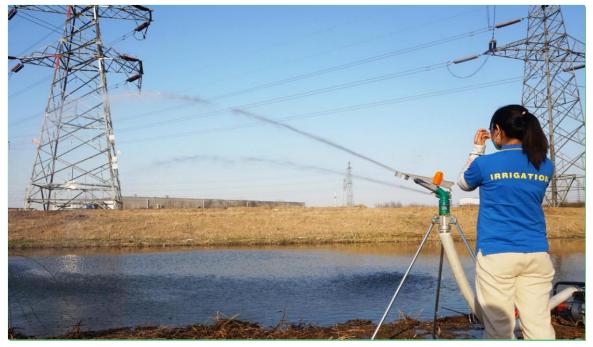

### PY40 Rain gun

#### AnYou

Due to the brass core and whole body painting, 2" PY40 Rain Gun is durable. This PY40 rain gun spray radius is long. Especially designed for Cucumber, Lettuce, Cabbage, Green pepper, Yellow Pepper, Carrot, Golden melon, Water melon, Plantain, Banana, Coffee, Maize, Corn, Wheat, etc.