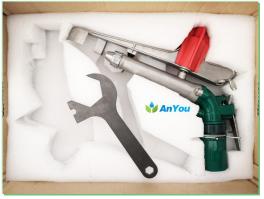

### PY40 Rain gun

#### AnYou

Due to the brass core and whole body painting, 2" PY40 Rain Gun is durable. This PY40 rain gun spray radius is long. Especially designed for Cucumber, Lettuce, Cabbage, Green pepper, Yellow Pepper, Carrot, Golden melon, Water melon, Plantain, Banana, Coffee, Maize, Corn, Wheat, etc.

#### 2. Product Feature

- (1) Key parts: brass core
- (2) Whole body painting, more durable and beautiful
- (3) Spray better with special part
- (4) Long distance spray radius
- (5) Good welding
- (6) It is the circle operation, the angle is adjustable from 0 degree to 360 degree
- (7) No need of land leveling