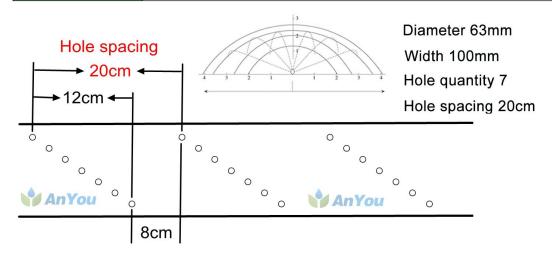

#### **1. Product Specification**

| Micro spray tube with laser punched holes |                                                 |           |           |           |                       |
|-------------------------------------------|-------------------------------------------------|-----------|-----------|-----------|-----------------------|
| Diameter                                  | 28mm                                            | 32mm      | 40mm      | 50mm      | 63mm                  |
| Width                                     | N45mm                                           | N50mm     | N63mm     | N80mm     | N100mm                |
| Spray radius                              | 1.5-2.0m                                        | 1.5-2.5m  | 2-3.5m    | 3.5-4.5m  | 5.0-6.0m              |
| Spray width                               | 3.0-4.0m                                        | 3.0-5m    | 4.0-7.0m  | 7.0-9.0m  | 10-12m                |
| 10m Flow rate                             | 1.1 m³ /h                                       | 1.3 m³ /h | 1.6 m³ /h | 2.2 m³ /h | 2.8 m <sup>3</sup> /h |
| Thickness                                 | 0.2mm, 0.3mm, 0.4mm, 0.5mm, 0.6mm, 0.7mm, 0.8mm |           |           |           |                       |
| Hole spacing                              | 10cm, 20cm, 30cm, 40cm                          |           |           |           |                       |
| Hole quantity                             | 3, 5, 7, 9                                      |           |           |           |                       |
| Hole size                                 | 0.6mm, 0.7mm, 0.8mm, 1.0mm                      |           |           |           |                       |
| Working pressure                          | 0.8-1.5 kg / cm <sup>2</sup> (0.8-1.5 bar)      |           |           |           |                       |
| Spray height                              | 1.5m - 2m                                       |           |           |           |                       |
| Laying Length                             | ≤70m                                            |           |           |           |                       |
| Roll length                               | 100m, 150, 200m                                 |           |           |           |                       |
| Quantity per acre                         | 800-1000m/acre                                  |           |           |           |                       |