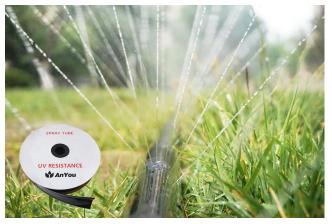

# Micro spray tube

Micro spray tube is an affordable irrigation equipment for spray irrigation. It is easy to install and maintain. Micro spray tube is flexible hose with pattern of drip holes. These drip holes are made with laser punched technology to ensure uniform flow of water. Micro spray tube is suitable for closely spaced crops, onion, vegetable crops, groundnut, leafy vegetables, cabbage, plantain, cocoa, dragon fruit, tomato, lawn, etc.

### 3. Application

For closely spaced crops, onion, vegetable crops, groundnut, leafy vegetables, cabbage, plantain, cocoa, dragon fruit, tomato, lawn, etc.