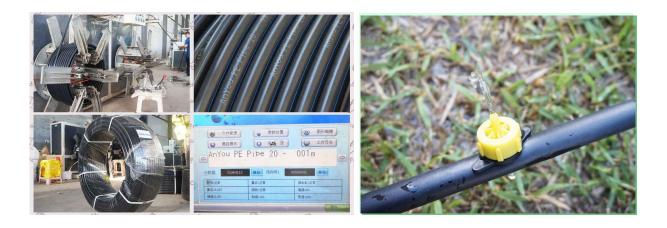

## AnYou

LDPE pipe for drip and sprinkler irrigation. The LDPE pipe manufactured from good quality polyethylene resins, which provide maximum resistance to UV degradation and stress cracking. Flexible and light, ideal for irrigation mainline or sub-line.

• Poly pipe package: 30m/roll, 50m/roll, 100 m/roll, 200 m/roll, 400 m/roll, 500 m/roll other length as request. Diameter 5/7mm, 12mm 16mm 20mm 25mm. Thickness 0.8mm, 1.0mm, 1.1mm, 1.2mm, 1.3mm, 1.4mm, 1.5mm, 1.6mm, 1.8mm, 2.0mm.